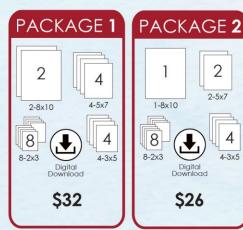

→ Order Online at Bellphoto.com Ordene en línea en BellPhoto.com

**Choose Your Package** Mark selection on envelope

Elija su paquete

Digital products are non-refundable. Los productos digitales no son reembolsables.

## TH Bell Jr High School

| itude | nt Name              |                          |                    |                 |  |
|-------|----------------------|--------------------------|--------------------|-----------------|--|
| each  | ner Name             |                          | Grade              |                 |  |
| mail  |                      |                          |                    |                 |  |
| 0     | Choose Your Packa    | I <b>ge</b> Fill-in bubb | les below for de   | sired quantity. |  |
| #     | Package              | Quantity                 |                    | Subtotal        |  |
| 1     | Package 1            | 1) (2)                   | \$32.00            |                 |  |
| 2     | Package 2            | 1) (2)                   | \$26.00            | -               |  |
| 3     | Package 3            | 1) (2)                   | \$23.00            | -               |  |
| 4     | Package 4            | 1) (2)                   | \$18.00            |                 |  |
| 5     | Package 5            | 1) 3)                    | \$14.00            |                 |  |
| 6     | Deluxe Package       | 1) 1                     | \$42.00            |                 |  |
| 3     | Build Your Own       | Choose 5 items           | s and mark your    | selection below |  |
|       | Choose 5             |                          |                    |                 |  |
| 11    | 1-8×10               |                          | (a) (5)<br>(a) (5) | \$30.00         |  |
| 12    | 2-5x7's              |                          |                    |                 |  |
| 14    | 4-3x5's              | 000                      |                    |                 |  |
| 18    |                      | 000                      | ) (d) (5)          |                 |  |
| 115   |                      | 1                        |                    |                 |  |
| 3     | Select Additional It | ems                      |                    |                 |  |
| 11    | 1-8x10               | 0 0 3                    |                    | \$12.00         |  |
| 12    | 2-5x7's              | 1003                     |                    | \$12.00         |  |
| 14    | 4-3x5's              | 1003                     |                    | \$12.00         |  |
| 18    | 8-Large Wallets      | 1) 1) 3                  |                    | \$12.00         |  |
| 31    | 1-3" Button          | 1) 1) 3                  |                    | \$8.00          |  |
| 34    | 8x10 Calendar        | 1) 0) 3                  |                    | \$14.00         |  |
| 36    | 2-3x5 Magnets        | 1 9 3                    |                    | \$14.00         |  |
| 38    | Reflections Portrait | 1 9 3                    |                    | \$14.00         |  |
| 115   | Digital Download     | 1 0 3                    |                    | \$15.00         |  |
| 9     | Image Retouching     | – Eliminates mino        | r blemishes        |                 |  |
| 40.00 | Image Retouching     | 1                        |                    | \$8.00          |  |
| AID   | ONLINE               |                          | Тах                | (7.25%)         |  |
| 3     | Total Enclosed       |                          |                    |                 |  |
|       |                      |                          |                    |                 |  |