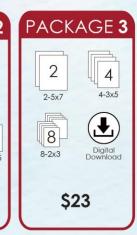

→ Order Online at Bellphoto.com Ordene en línea en BellPhoto.com

**Choose Your Package** Mark selection on envelope

Elija su paquete

Digital products are non-refundable. Los productos digitales no son reembolsables.

## TH Bell Jr High School

| itude | nt Name              |                          |                    |                 |  |
|-------|----------------------|--------------------------|--------------------|-----------------|--|
| each  | ner Name             |                          | Grade              |                 |  |
| mail  |                      |                          |                    |                 |  |
| 0     | Choose Your Packa    | I <b>ge</b> Fill-in bubb | les below for de   | sired quantity. |  |
| #     | Package              | Quantity                 |                    | Subtotal        |  |
| 1     | Package 1            | 1) (2)                   | \$32.00            |                 |  |
| 2     | Package 2            | 1) (2)                   | \$26.00            | -               |  |
| 3     | Package 3            | 1) (2)                   | \$23.00            | -               |  |
| 4     | Package 4            | 1) (2)                   | \$18.00            |                 |  |
| 5     | Package 5            | 1) 3)                    | \$14.00            |                 |  |
| 6     | Deluxe Package       | 1) 1                     | \$42.00            |                 |  |
| 3     | Build Your Own       | Choose 5 items           | s and mark your    | selection below |  |
|       | Choose 5             |                          |                    |                 |  |
| 11    | 1-8×10               |                          | (a) (5)<br>(a) (5) | \$30.00         |  |
| 12    | 2-5x7's              |                          |                    |                 |  |
| 14    | 4-3x5's              | 000                      |                    |                 |  |
| 18    |                      | 000                      | ) (d) (5)          |                 |  |
| 115   |                      | 1                        |                    |                 |  |
| 3     | Select Additional It | ems                      |                    |                 |  |
| 11    | 1-8x10               | 0 0 3                    |                    | \$12.00         |  |
| 12    | 2-5x7's              | 1003                     |                    | \$12.00         |  |
| 14    | 4-3x5's              | 1003                     |                    | \$12.00         |  |
| 18    | 8-Large Wallets      | 1) 1) 3                  |                    | \$12.00         |  |
| 31    | 1-3" Button          | 1) 1) 3                  |                    | \$8.00          |  |
| 34    | 8x10 Calendar        | 1) 0) 3                  |                    | \$14.00         |  |
| 36    | 2-3x5 Magnets        | 1 9 3                    |                    | \$14.00         |  |
| 38    | Reflections Portrait | 1 9 3                    |                    | \$14.00         |  |
| 115   | Digital Download     | 1 0 3                    |                    | \$15.00         |  |
| 9     | Image Retouching     | – Eliminates mino        | r blemishes        |                 |  |
| 40.00 | Image Retouching     | 1                        |                    | \$8.00          |  |
| AID   | ONLINE               |                          | Тах                | (7.25%)         |  |
| 3     | Total Enclosed       |                          |                    |                 |  |
|       |                      |                          |                    |                 |  |